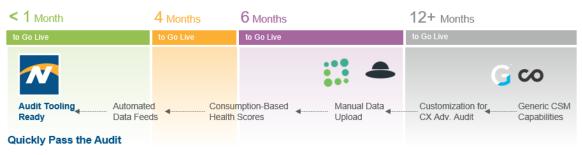

### **Evaluate Cisco's recommended CSM tooling options**

- Customer Success Management (CSM) applications take months to prepare for the audit
- Additional months are needed to manually transpose live customer data into the CSM

## Look at Netformx: a more affordable and faster alternative

- Netformx' Partner-ready solution automatically captures all the Cisco data needed
- Significantly reduce tooling costs and resource time
- Bonus: Visibility to all your LCI-eligible opportunities to increase potential payouts pre- and post-sale

#### The Netformx CX Audit Tool Advantage

4