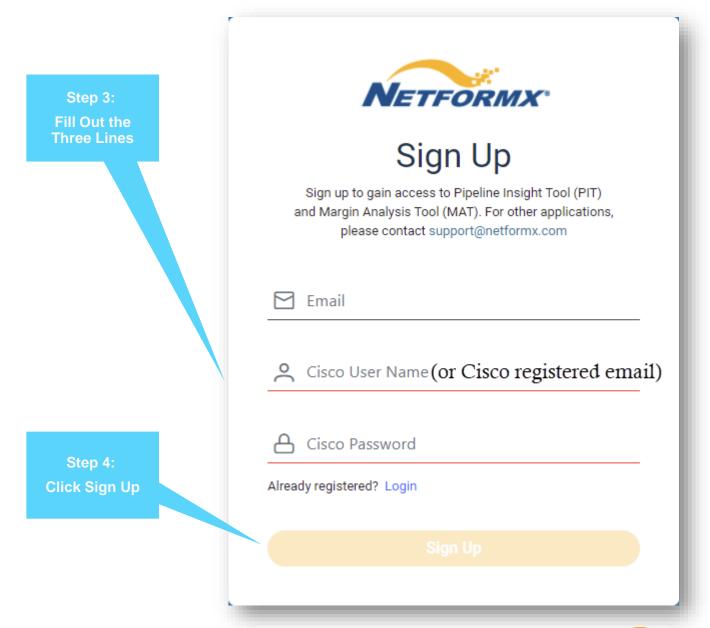

with a 360-degree view of your Cisco pipeline

#### LOGIN:

https://apps.Netformx.com



#### **Self-Registration Process**

- → To Register for the Netformx Pipeline Insight Tool (PIT), users need to have available:
  - Corporate Email
  - Cisco CCO ID username
  - CCW password
- → Some things to know:
  - Recently the PIT was renamed to "Pipeline Insight Tool", to embrace not only access to Partner incentives but all
    of the insights that are now provided for a 360-degree view of your pipeline.
  - Previously PIT was called "Partner Incentive Tool" so you may see some references that are on the road map for updating.



#### Self-Register for Access to the Pipeline Insight Tool from the Main Login Page

Step 1: Open <a href="https://apps.Netformx.com">https://apps.Netformx.com</a>







### Self-Register for Access to the Pipeline Insight Tool





### Self-Register for Access to the Pipeline Insight Tool

https://apps.Netformx.com



**N**ETFORMX Login Using Cisco® credentials Cisco User Name Cisco Password Don't have an account yet? Sign up now! Use Netformx Credentials



#### **Resources for Success**

- → TRAINING: Visit "?" in the upper right to access training videos
- → HOT TOPICS: Up-to-date information on changes, interruptions, and workarounds
- → <u>FAQS</u>: Your top product-related questions get answered
- → <a href="#">PRODUCT UPDATES</a>: The latest release information and more

## Need further assistance?

Contact sales@netformx.com