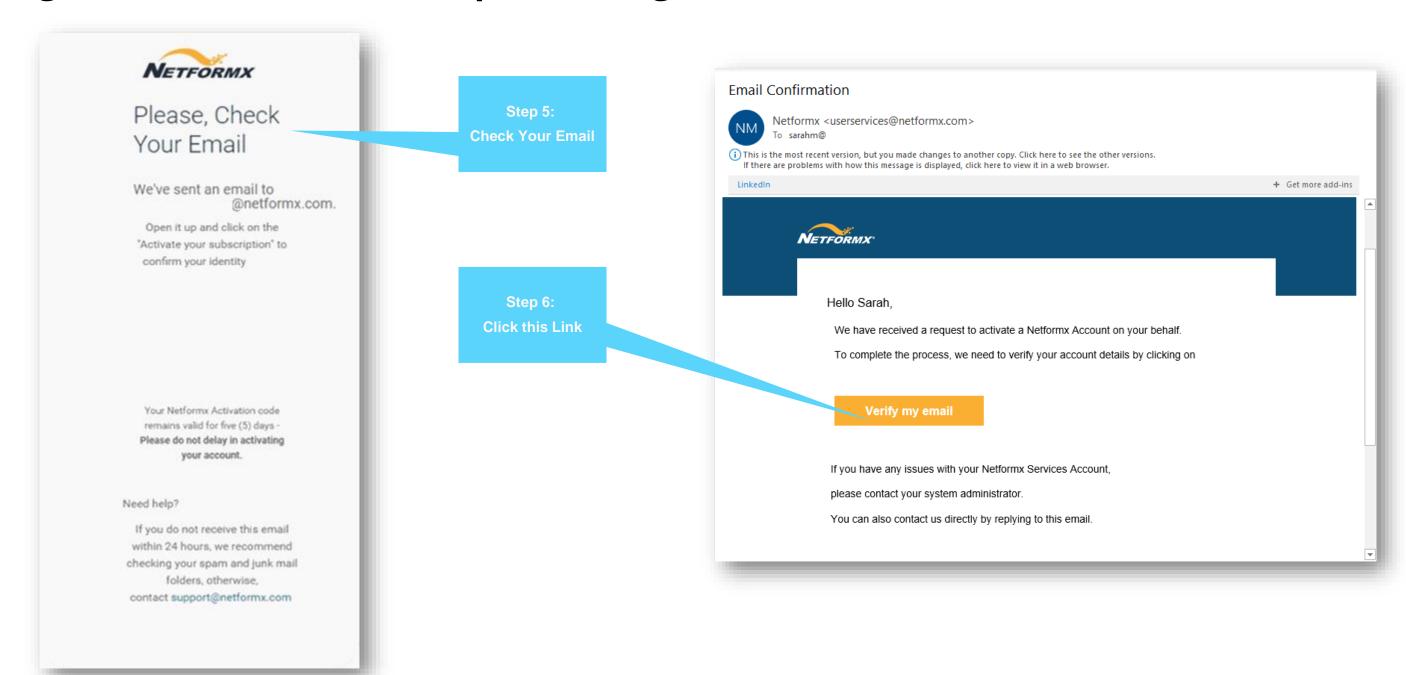

ps://apps.Netformx.com



#### **Self-Registration Process**

- → To Register for the Netformx Pipeline Insight Tool (PIT), users need to have available:
  - Corporate Email
  - Cisco CCO ID username
  - CCW password
- → Some things to know:
  - Recently the PIT was renamed to "Pipeline Insight Tool", to embrace not only access to Partner incentives but all
    of the insights that are now provided for a 360-degree view of your pipeline.
  - Previously PIT was called "Partner Incentive Tool" so you may see some references that are on the road map for updating.



#### Self-Register for Access to the Pipeline Insight Tool from the Main Login Page

Step 1: Open <a href="https://apps.Netformx.com">https://apps.Netformx.com</a>







### Self-Register for Access to the Pipeline Insight Tool





### Self-Register for Access to the Pipeline Insight Tool

https://apps.Netformx.com



**N**ETFORMX Login Using Cisco® credentials Cisco User Name Cisco Password Don't have an account yet? Sign up now! Use Netformx Credentials



#### **Resources for Success**

- → TRAINING: Visit "?" in the upper right to access training videos
- → HOT TOPICS: Up-to-date information on changes, interruptions, and workarounds
- → <u>FAQS</u>: Your top product-related questions get answered
- → <a href="#">PRODUCT UPDATES</a>: The latest release information and more

## Need further assistance?

Contact sales@netformx.com