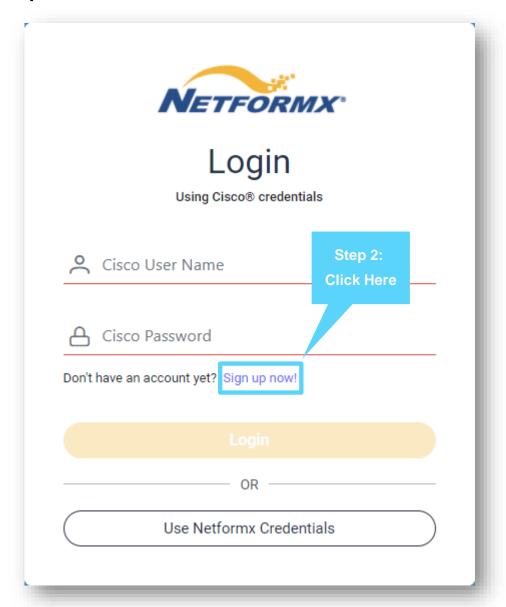

### Self-Register for Access to the Pipeline Insight Tool

https://apps.Netformx.com

**N**ETFORMX Login Using Cisco® credentials Cisco User Name Cisco Password Don't have an account yet? Sign up now! Use Netformx Credentials