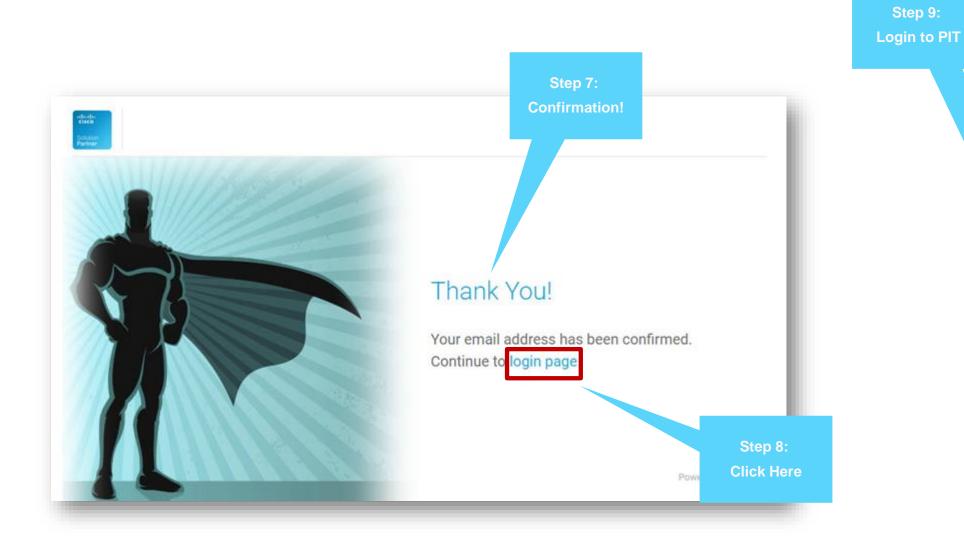

### Self-Register for Access to the Pipeline Insight Tool

### Self-Register for Access to the Pipeline Insight Tool

https://apps.Netformx.com

**N**ETFORMX Login Using Cisco® credentials Cisco User Name Cisco Password Don't have an account yet? Sign up now! Use Netformx Credentials